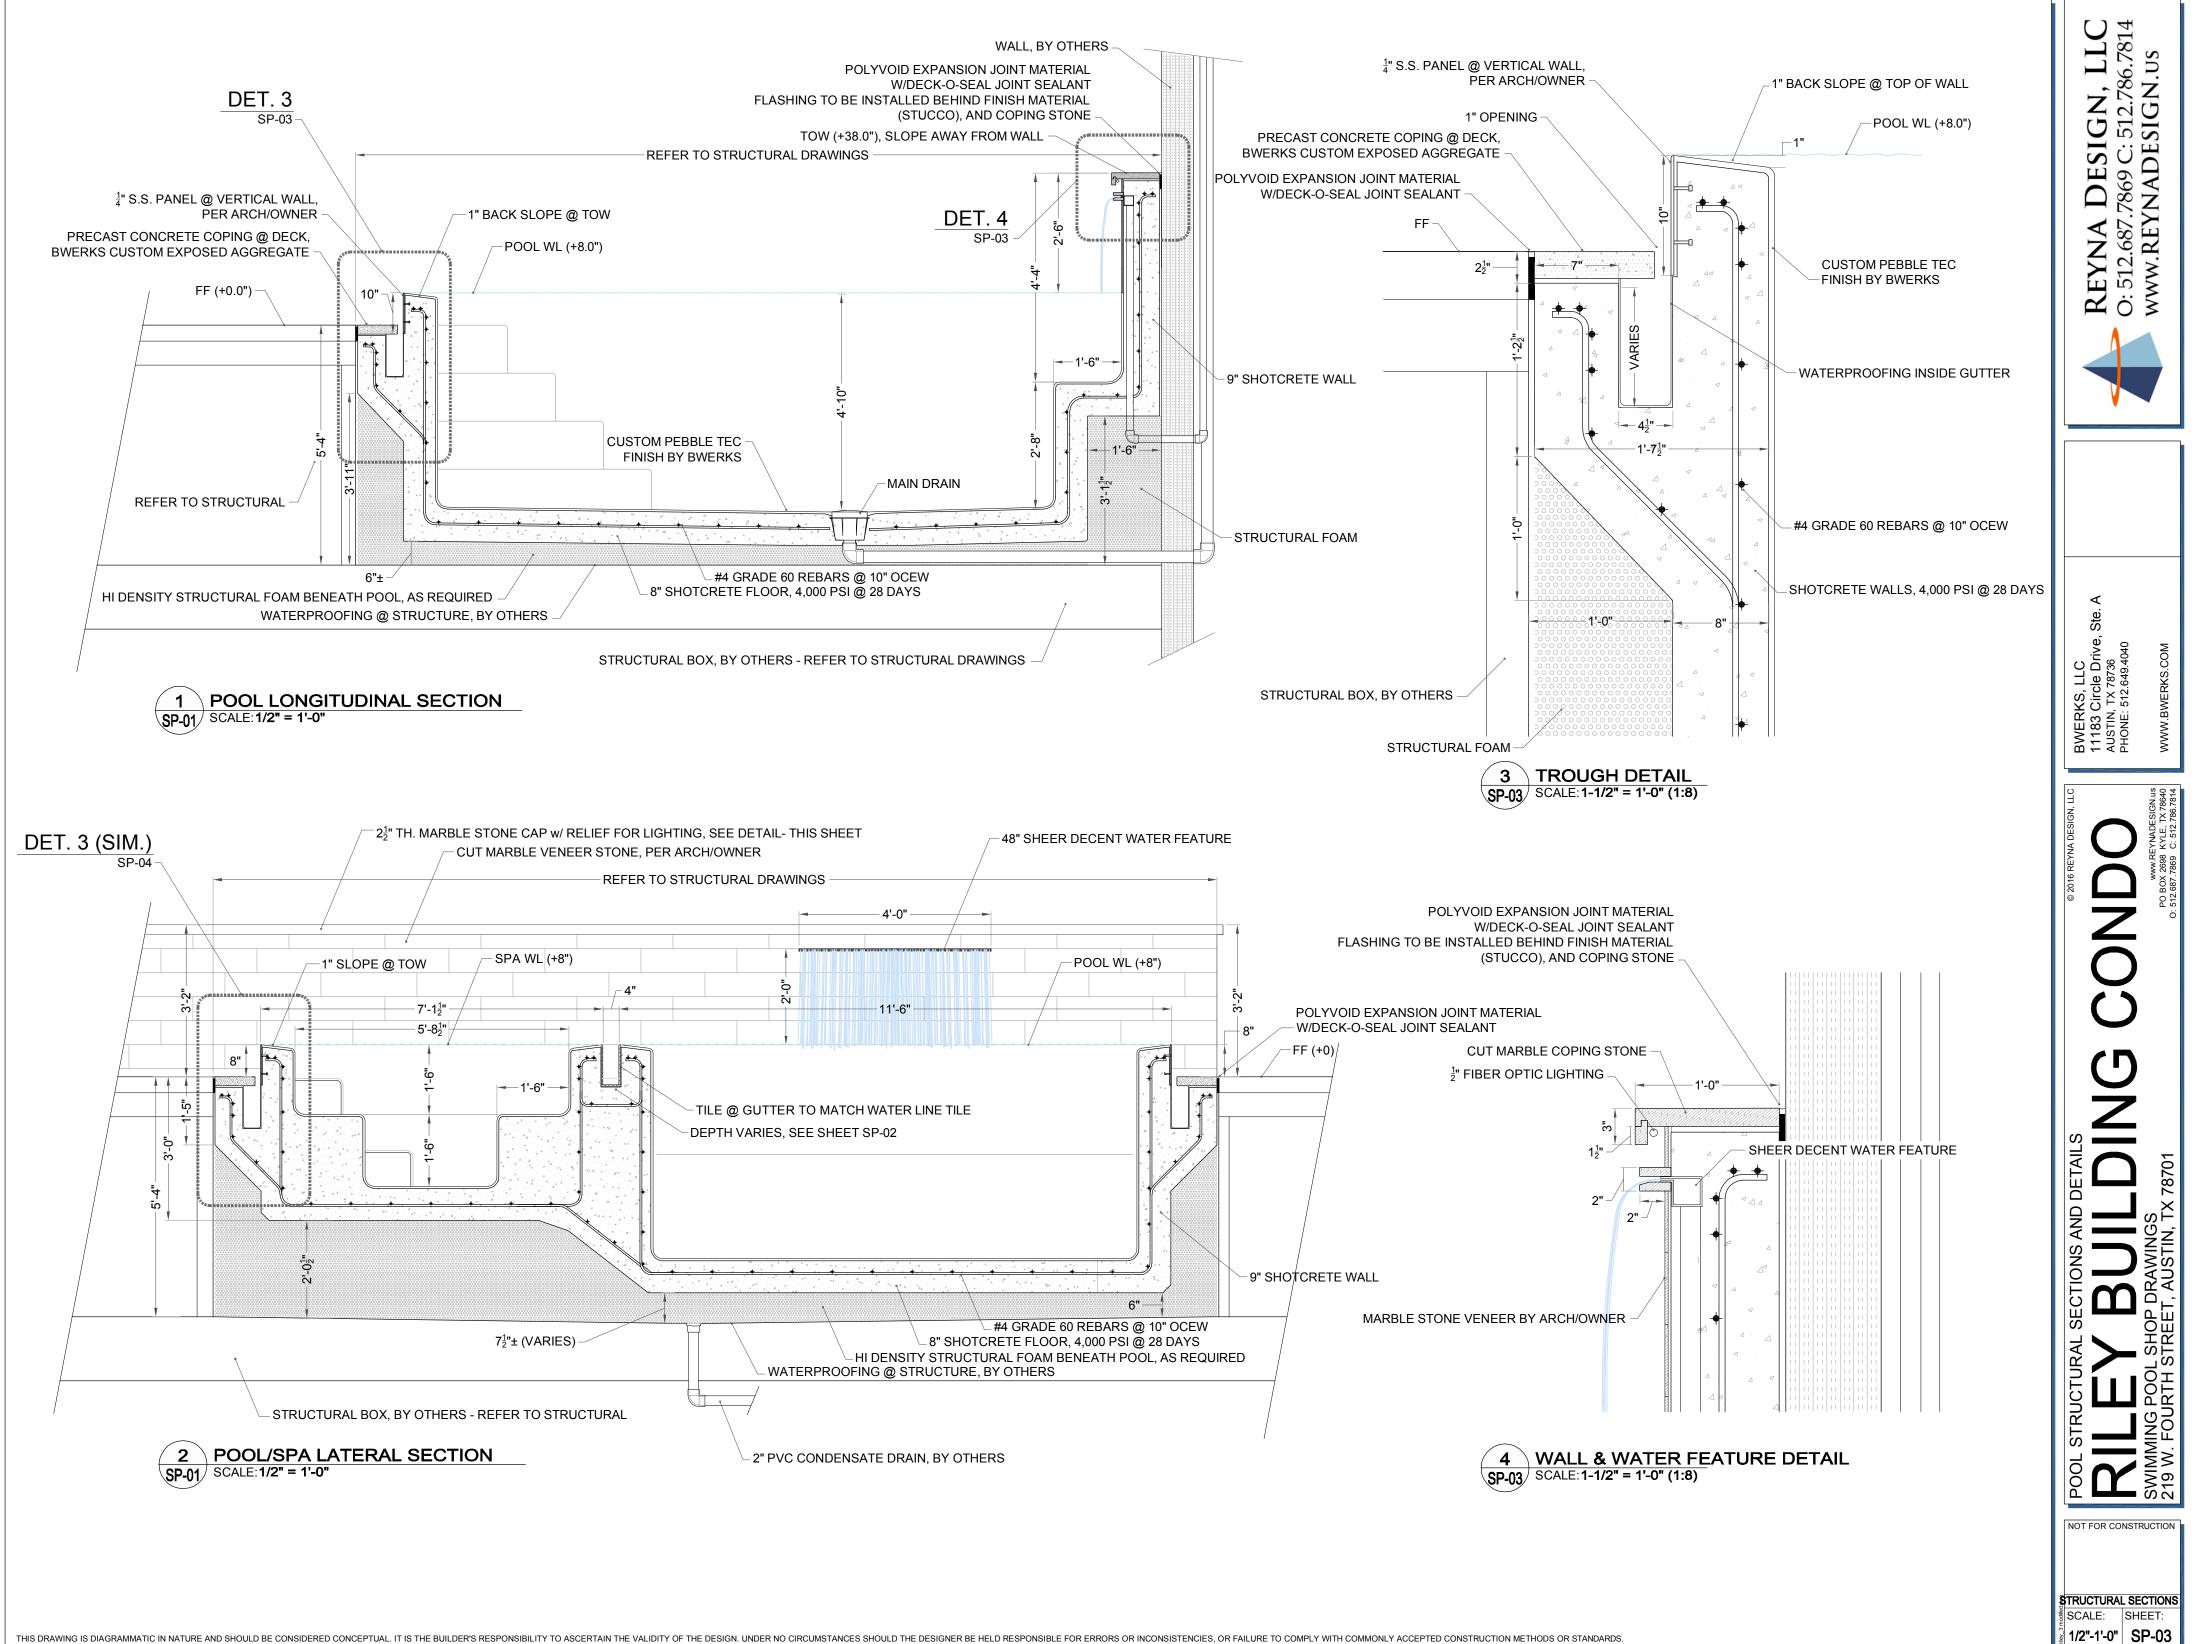

et any easier.         ed       • Model corporation of the rest of the res of the rest of the rest of the rest of the re | <image/>                                                    |











THIS DRAWING, ALL INFORMATION CONTAINED WITHIN, AND ALL SUBMITTED INFORMATION RELATING TO THIS DRAWING, IS THE PROPERTY OF REYNA DESIGN. POSSESSION, USE, OR DUPLICATION BY ANYONE OTHER THAN THE INTENDED RECIPIENT(S), OR WITHOUT EXPLICIT AUTHORIZATION IS PROHIBITED BY LAW AND SUBJECT TO PROSECUTION.



THIS DRAWING, ALL INFORMATION CONTAINED WITHIN, AND ALL SUBMITTED INFORMATION RELATING TO THIS DRAWING, IS THE PROPERTY OF REYNA DESIGN. POSSESSION, USE, OR DUPLICATION BY ANYONE OTHER THAN THE INTENDED RECIPIENT(S), OR WITHOUT EXPLICIT AUTHORIZATION IS PROHIBITED BY LAW AND SUBJECT TO PROSECUTION.







1/4"=1'-0" SP-04



## POOL EQUIPMENT ON ROOF ABOVE

|       | LIGHTING         |                                     |     |                    |
|-------|------------------|-------------------------------------|-----|--------------------|
| LABEL | NAME/LOCATION    | SIZE                                | QTY | TYPE               |
| 01    | SAVI @ STEPS     | 60W                                 | (2) | NICHELESS          |
| 02    | SAVI @ WALL      | 60W                                 | (1) | NICHELESS          |
| 03    | SAVI @ GUTTER    | 60W                                 | (3) | NICHELESS          |
| 04    | PERIMETER ROPE   | <sup>1</sup> / <sub>2</sub> " x 50' | (2) | FIBER OPTIC ROPE   |
| 05    | FIBER STAR FLOOR | 25x 60'                             | (2) | FIBER OPTI