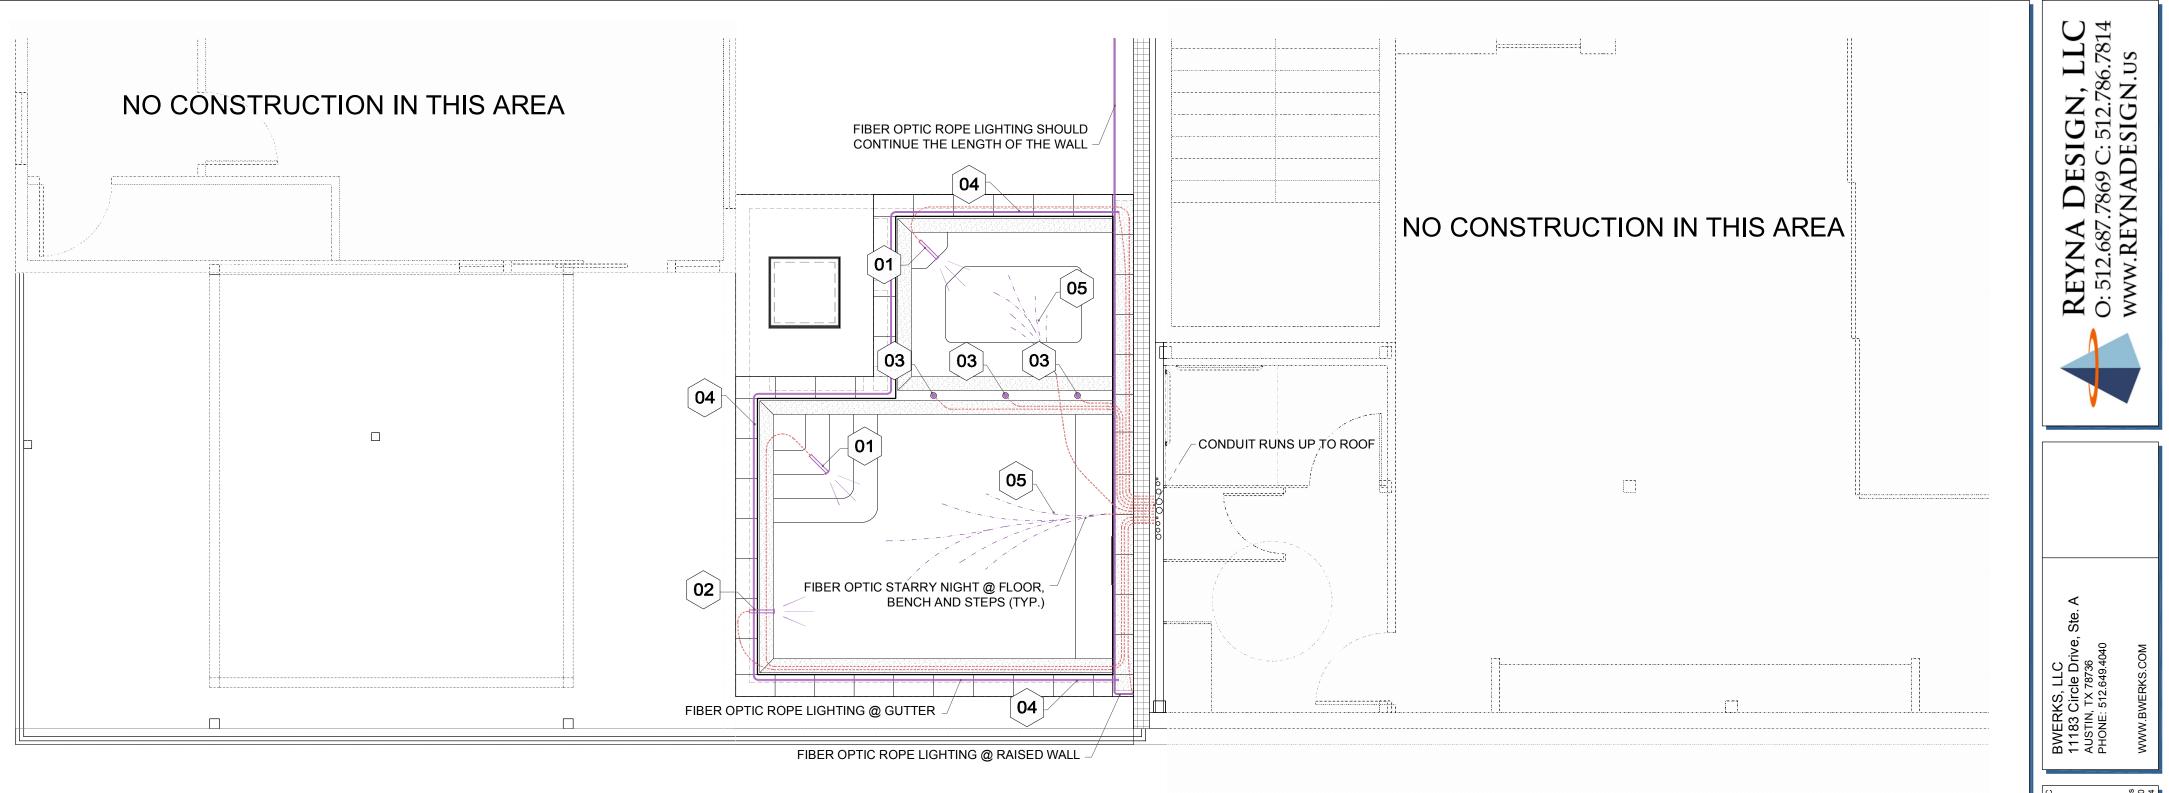

## POOL EQUIPMENT ON ROOF ABOVE

|       | LIGHTING         |                                     |     |                    |
|-------|------------------|-------------------------------------|-----|--------------------|
| LABEL | NAME/LOCATION    | SIZE                                | QTY | TYPE               |
| 01    | SAVI @ STEPS     | 60W                                 | (2) | NICHELESS          |
| 02    | SAVI @ WALL      | 60W                                 | (1) | NICHELESS          |
| 03    | SAVI @ GUTTER    | 60W                                 | (3) | NICHELESS          |
| 04    | PERIMETER ROPE   | <sup>1</sup> / <sub>2</sub> " x 50' | (2) | FIBER OPTIC ROPE   |
| 05    | FIBER STAR FLOOR | 25x 60'                             | (2) | FIBER OPTIC POINTS |
|       |                  |                                     |     |                    |
|       |                  |                                     |     |                    |
|       |                  |                                     |     |                    |

LIGHTING LAYOUT SCALE: SHEET: 1/4"=1'-0" SP-05